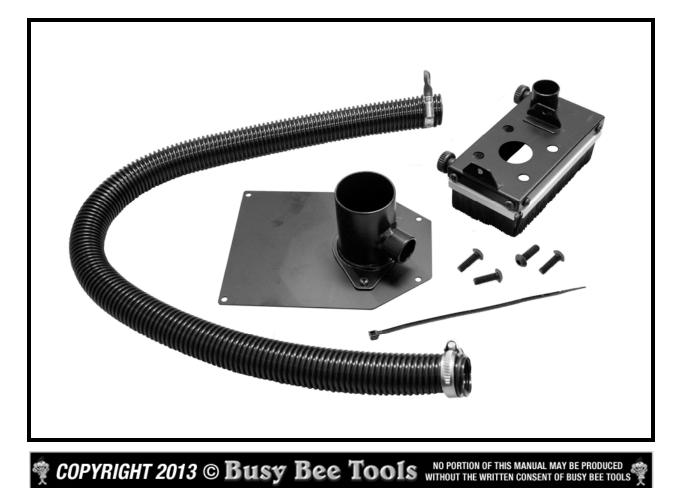

## MODEL CARVERDC13 DUST COLLECTION SYSTEM

FOR 13" IntelliCarve CNC Machine

## **CARVERDC13 PARTS DIAGRAM AND LIST**

| Key | Part No.   | Descriptions                |            | Q'ty |
|-----|------------|-----------------------------|------------|------|
|     | FH0019     | Brush & Dust Collect System |            | 1    |
| 1   | 923490-000 | Brush Assembly              |            | 1    |
| .1  | 173522-008 | Plate                       |            | 1    |
| .2  | 660208-000 | Brush - Long                |            | 2    |
| .3  | 660209-000 | Brush - Short               |            | 2    |
| .4  | 230357-000 | Thumb Screw                 |            | 2    |
| .5  | 000303-101 | Round Hear Phillips Screw   | M5*0.8P*6  | 6    |
| 2   | 173521-008 | Dust Port                   |            | 1    |
| 3   | 173523-008 | Side Cover                  |            | 1    |
| 4   | 000303-101 | Round Hear Phillips Screw   | M5*0.8P*6  | 4    |
| 5   | 021009-000 | Tie Wrap                    | ALT-300M-B | 1    |
| 6   | 042620-002 | FLEXIBLE HOSE               | 25*800mm   | 1    |
| 7   | 042622-001 | Clip                        | 1.5"       | 2    |