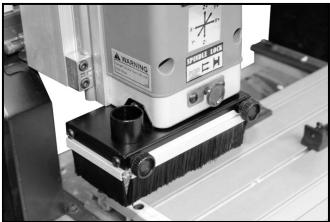

## ASSEMBLY

Disconnect the machine from the power source if already connected.

Attach the dust collection skirt to the spindle head assembly and secure it using screws provided. See figure-1.

Figure-1 Installing the collection skirt