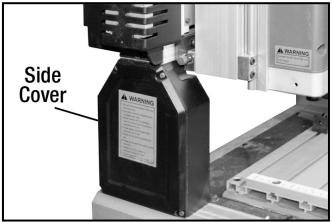

Remove the side cover screws and remove the side cover.

Figure-2 Removing the side cover

Once the side cover is removed, attach the dust port in it place and secure it using the four screws removed earlier. See figure-3.