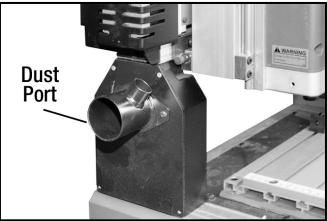

Remove the side cover screws and remove the side cover.

Figure-2 Removing the side cover

Once the side cover is removed, attach the dust port in it place and secure it using the four screws removed earlier. See figure-3.

Figure-3 Installing the dust port

Attach the hose with one end on to the dust collection skirt and the other end to the dust port and tighten the hose clamps on both ends.

Figure-4 Tightening the hose clamps