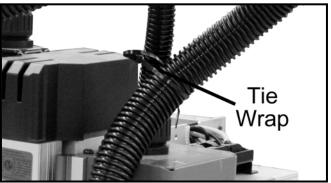

The kit comes with a tie wrap to tie the hoses in place. Once the hose clamps are tightened, secure the hoses in place using the tie wrap. See figure-5.

Figure-5 Hoses secured with the tie wrap