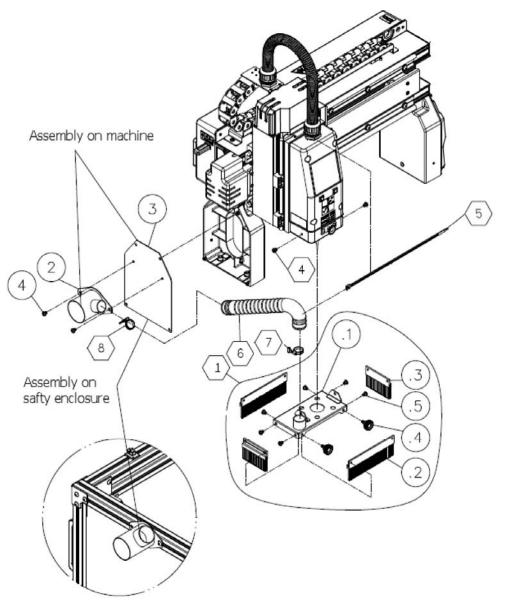

## **CARVERDC13 PARTS DIAGRAM AND LIST**

| Key | Part No.   | Descriptions                |            | Q'ty |
|-----|------------|-----------------------------|------------|------|
|     | FH0019     | Brush & Dust Collect System |            | 1    |
| 1   | 923490-000 | Brush Assembly              |            | 1    |
| .1  | 173522-008 | Plate                       |            | 1    |
| .2  | 660208-000 | Brush - Long                |            | 2    |
| .3  | 660209-000 | Brush - Short               |            | 2    |
| .4  | 230357-000 | Thumb Screw                 |            | 2    |
| .5  | 000303-101 | Round Hear Phillips Screw   | M5*0.8P*6  | 6    |
| 2   | 173521-008 | Dust Port                   |            | 1    |
| 3   | 173523-008 | Side Cover                  |            | 1    |
| 4   | 000303-101 | Round Hear Phillips Screw   | M5*0.8P*6  | 4    |
| 5   | 021009-000 | Tie Wrap                    | ALT-300M-B | 1    |
| 6   | 042620-002 | FLEXIBLE HOSE               | 25*800mm   | 1    |
| 7   | 042622-001 | Clip                        | 1.5"       | 2    |