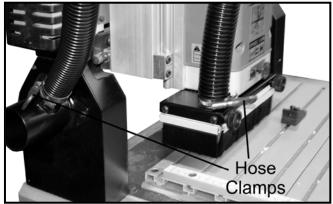

Figure-3 Installing the dust port

Attach the hose with one end on to the dust collection skirt and the other end to the dust port and tighten the hose clamps on both ends.

Figure-4 Tightening the hose clamps