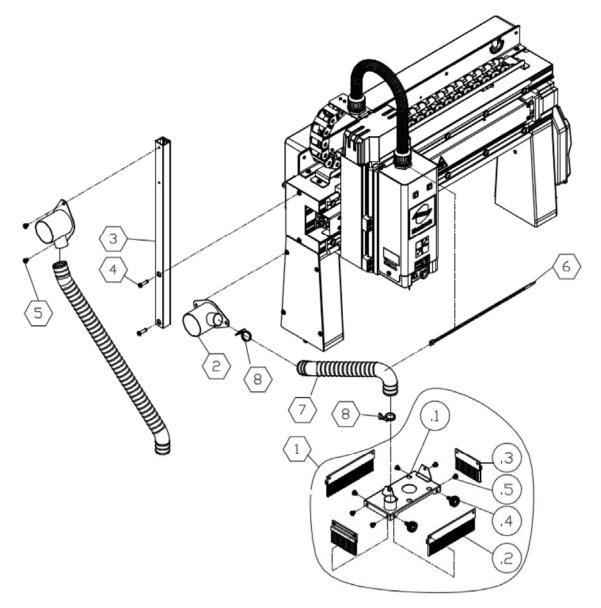

## **CARVERDC15 PARTS DIAGRAM AND LIST**

| Key | Part No.   | Descriptions                |            | Q'ty |
|-----|------------|-----------------------------|------------|------|
|     | FJ0004     | Brush & Dust Collect System |            | 1    |
| 1   | 923489-000 | Brush Assembly              | 15"        | 1    |
| .1  | 173520-008 | Plate                       |            | 1    |
| .2  | 660208-000 | Brush - Long                |            | 2    |
| .3  | 660209-000 | Brush - Short               |            | 2    |
| .4  | 230357-000 | Thumb Screw                 |            | 2    |
| .5  | 000303-101 | Round Hear Phillips Screw   | M5*0.8P*6  | 6    |
| 2   | 173521-008 | Dust Port                   |            | 1    |
| 3   | 310375-909 | Bracket                     |            | 1    |
| 4   | 000303-106 | Round Hear Phillips Screw   | M5*0.8P*16 | 2    |
| 5   | 000303-101 | Round Hear Phillips Screw   | M5*0.8P*6  | 2    |
| 6   | 021009-000 | Tie Wrap                    | ALT-300M-B | 1    |
| 7   | 042620-001 | FLEXIBLE HOSE               | 25*1000mm  | 1    |
| 8   | 042622-001 | Clip                        | 1.5"       | 2    |