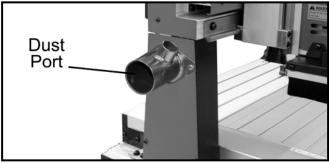

When using the machine without the safety enclosure, remove the two side cover screws and install the dust port. See figure-2.

Figure-2 Installing the dust port (when using the machine without the safety enclosure)