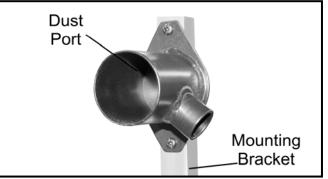

The dust collection system for the CNCCARVER15 comes with a mounting bracket which is installed when the machine is used with the safety enclosure.

When using the machine with the safety enclosure, remove the two screws on the upper side bracket on the machine and install the bracket by securing it with the screws removed. See figure-3.

Figure-3 Installing the mounting bracket

Now, attach the dust port to the mounting bracket and secure it using two screws, provided. See figure-4.

Figure-4 Installing the dust port to the bracket (when using the machine with the enclosure)