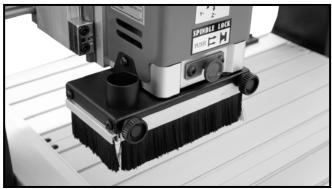

## ASSEMBLY

Disconnect the machine from the power source if already connected.

Attach the dust collection skirt to the spindle head assembly and secure it using screws provided. See figure-1.

Figure-1 Installing the collection skirt