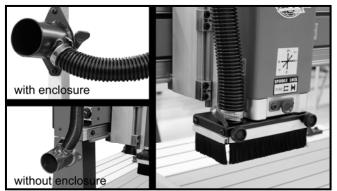

When using the machine without the safety enclosure, remove the two side cover screws and install the dust port. See figure-2.

Figure-2 Installing the dust port (when using the machine without the safety enclosure)