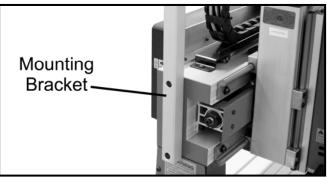

The dust collection system for the CNCCARVER15 comes with a mounting bracket which is installed when the machine is used with the safety enclosure.

When using the machine with the safety enclosure, remove the two screws on the upper side bracket on the machine and install the bracket by securing it with the screws removed. See figure-3.

Figure-3 Installing the mounting bracket

Now, attach the dust port to the mounting bracket and secure it using two screws, provided. See figure-4.

Figure-4 Installing the dust port to the bracket (when using the machine with the enclosure)