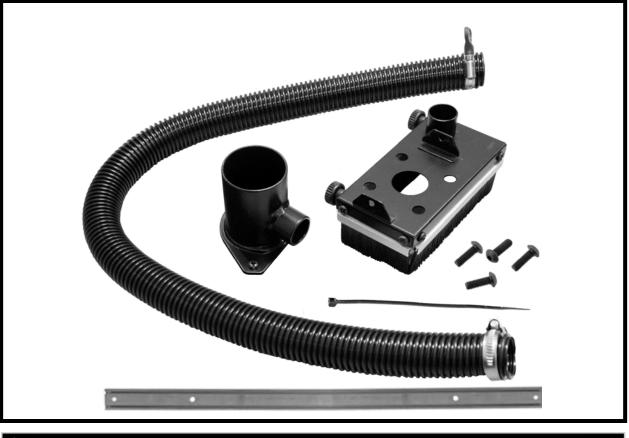

## **CARVERDC15 PARTS DIAGRAM AND LIST**

| Key | Part No.   | Descriptions                |            | Q'ty |
|-----|------------|-----------------------------|------------|------|
|     | FJ0004     | Brush & Dust Collect System |            | 1    |
| 1   | 923489-000 | Brush Assembly              | 15"        | 1    |
| .1  | 173520-008 | Plate                       |            | 1    |
| .2  | 660208-000 | Brush - Long                |            | 2    |
| .3  | 660209-000 | Brush - Short               |            | 2    |
| .4  | 230357-000 | Thumb Screw                 |            | 2    |
| .5  | 000303-101 | Round Hear Phillips Screw   | M5*0.8P*6  | 6    |
| 2   | 173521-008 | Dust Port                   |            | 1    |
| 3   | 310375-909 | Bracket                     |            | 1    |
| 4   | 000303-106 | Round Hear Phillips Screw   | M5*0.8P*16 | 2    |
| 5   | 000303-101 | Round Hear Phillips Screw   | M5*0.8P*6  | 2    |
| 6   | 021009-000 | Tie Wrap                    | ALT-300M-B | 1    |
| 7   | 042620-001 | FLEXIBLE HOSE               | 25*1000mm  | 1    |
| 8   | 042622-001 | Clip                        | 1.5"       | 2    |